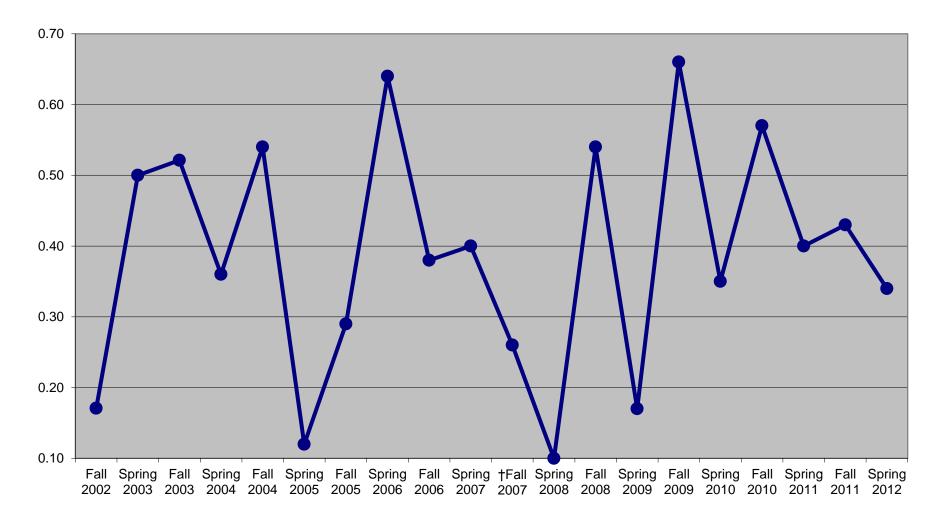

| 13.47            |                                        |
| 3      | Basic Research                    | 215.00                    | 43.28            |                                        |
| 4      | More Advanced Research            | 10.00                     | 6.58             |                                        |
| 5      | Advanced Research or Appointments | 5.00                      | 4.00             |                                        |
| Chat   | Chat                              | 3.00                      | 0.83             |                                        |
| Total  |                                   | 632                       | 71.80            | 6.86                                   |



# Net Items Added to Library Collection per FTE