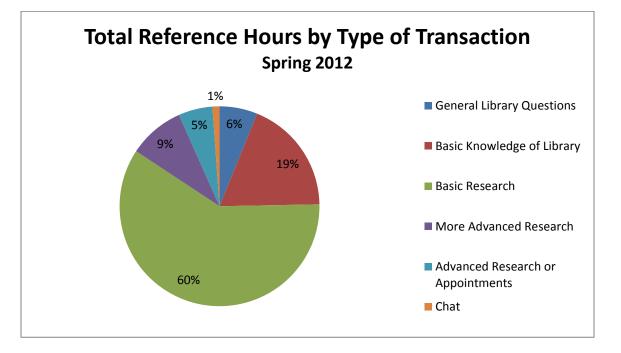

# **Library Reference Transactions**

| Spring | 2012 Usage                        | Number of<br>Transactions | Time in<br>hours | Average Time per Transaction (Minutes) |
|--------|-----------------------------------|---------------------------|------------------|----------------------------------------|
| 1      | General Library Questions         | 200.00                    | 4.47             |                                        |
| 2      | Basic Knowledge of Library        | 199.00                    | 13.47            |                                        |
| 3      | Basic Research                    | 215.00                    | 43.28            |                                        |
| 4      | More Advanced Research            | 10.00                     | 6.58             |                                        |
| 5      | Advanced Research or Appointments | 5.00                      | 4.00             |                                        |
| Chat   | Chat                              | 3.00                      | 0.83             |                                        |
| Total  |                                   | 632                       | 71.80            | 6.86                                   |