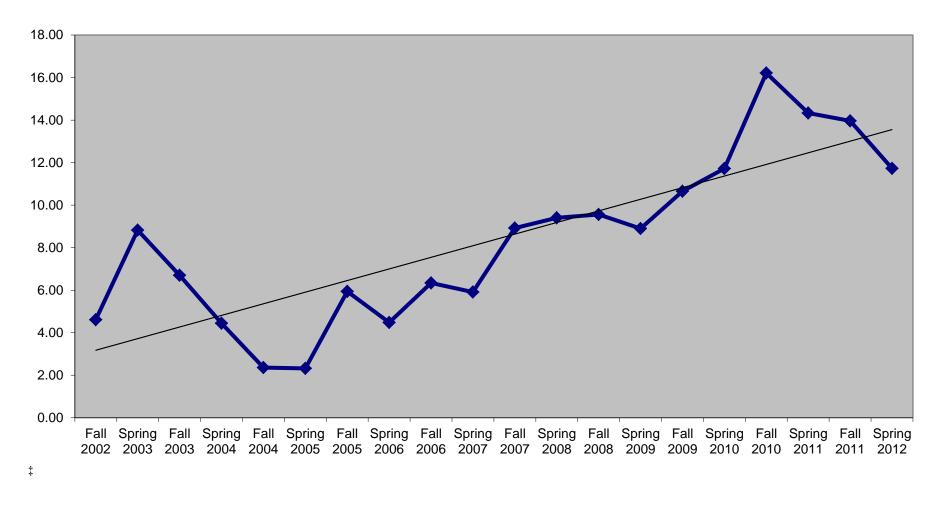

## Library Service Transactions\* per FTE

<sup>&</sup>lt;sup>‡</sup> Reference questions, research help, copier and computer assistance, AV reservations, circulation of materials, instruction, interlibrary loan, database sessions