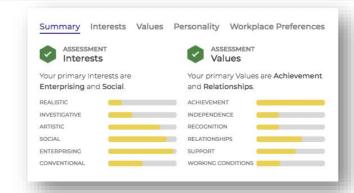

## **SELF DISCOVERY**

- Discover what makes you unique
- Learn how to communicate your values
- Understand where you will find purpose